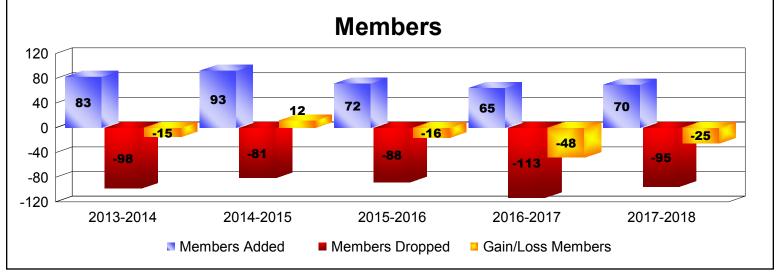

District 101SM As of June 2018 Cumulative

| Year      | New<br>Clubs | Dropped<br>Clubs | Gain/<br>Loss<br>Clubs | New<br>Members | Charter<br>Members | Reinstate<br>Members | Transfer<br>Members | Total<br>Member<br>Added | Total<br>Members<br>Dropped | Gain/<br>Loss<br>Members |
|-----------|--------------|------------------|------------------------|----------------|--------------------|----------------------|---------------------|--------------------------|-----------------------------|--------------------------|
| 2013-2014 | 0            | 0                | 0                      | 71             | 0                  | 3                    | 9                   | 83                       | -98                         | -15                      |
| 2014-2015 | 0            | 0                | 0                      | 88             | 0                  | 1                    | 4                   | 93                       | -81                         | 12                       |
| 2015-2016 | 0            | 0                | 0                      | 71             | 0                  | 0                    | 1                   | 72                       | -88                         | -16                      |
| 2016-2017 | 0            | 0                | 0                      | 64             | 0                  | 0                    | 1                   | 65                       | -113                        | -48                      |
| 2017-2018 | 0            | 0                | 0                      | 67             | 0                  | 3                    | 0                   | 70                       | -95                         | -25                      |
| Average   | 0            | 0                | 0                      | 72             | 0                  | 1                    | 3                   | 77                       | -95                         | -18                      |